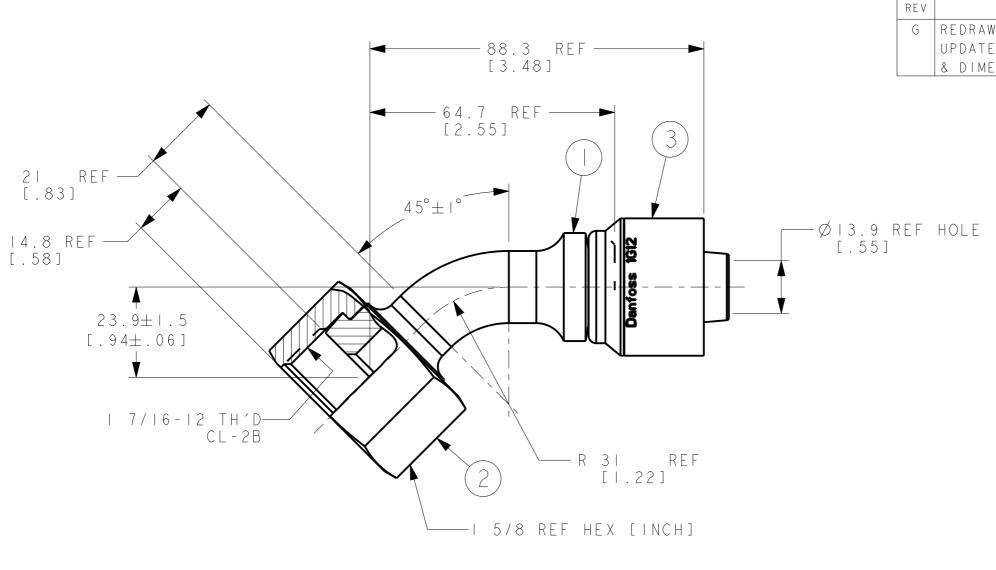

| REVISIONS |     |                          |            |            |  |  |  |  |
|-----------|-----|--------------------------|------------|------------|--|--|--|--|
|           | REV | DESCRIPTION              | DATE       | APPROVED   |  |  |  |  |
|           | G   | REDRAWN & REDESIGNED.    | 2018-12-28 | CO-0179419 |  |  |  |  |
|           |     | UPDATED TO LATEST FORMAT | RZH        |            |  |  |  |  |
|           |     | 8 DIMENSION STYLE        |            |            |  |  |  |  |

| 6 3                                                                        | IGAI6FRAI2  | IF40022-1612AB | FC2326-16S | IGI2                                                                                                  |                                                             |                                             |          |
|----------------------------------------------------------------------------|-------------|----------------|------------|-------------------------------------------------------------------------------------------------------|-------------------------------------------------------------|---------------------------------------------|----------|
|                                                                            | PART NUMBER | NIPPLE         | 2 NUT      | 3 SOCKET                                                                                              |                                                             |                                             |          |
|                                                                            | F MATERIALS |                |            |                                                                                                       |                                                             |                                             |          |
|                                                                            | ITEM NO.    | MATER          | IAL        | FLUID CONVEYANCE DIVI-<br>MAUMEE, OHIO U.S.A.                                                         | CHECKED                                                     | R. HODEKAR<br>R. HODEKAR                    |          |
|                                                                            | I           | STEEL          |            |                                                                                                       | APPROVED  RELEASE DATE                                      | J. HINTON<br>2018-12-28                     |          |
|                                                                            |             |                | EL         | Dantoss                                                                                               | DRAWING INTERPRE                                            | TATION PER ES 10                            |          |
| SUBSTITUTED FOR ITEMS #1 AND #2.                                           | 2           | STEE           | ĒL ,       | 0-105                                                                                                 | DRAWING TITLE                                               | G ASSEMBL                                   | Y        |
| 5. CRIMP SOCKET PER ACES 2813. 4. ASSEMBLE NUT. 3. ZINC PLATE PER ES 2751. | 3           | STEE           | ĒL         | CO-0179419 CAGE CODE CODE                                                                             | 01276                                                       | FEMALE SWIVEL                               |          |
|                                                                            |             |                |            | SIZE SCALE                                                                                            | A 3 DRAWING NUMBER                                          |                                             | rev<br>G |
| 2. BEND NIPPLE TO DIMENSIONS SHOWN.                                        |             |                |            | THE REPRODUCTION. DISTRIBUTION                                                                        | . AND UTILIZATION OF THIS [                                 | FRAI2                                       |          |
| I. DIMENSIONS ARE IN MILLIMETERS [INCHES].                                 |             |                |            | COMMUNICATION OF ITS CONTENTS T<br>OFFENDERS WILL BE HELD LIABLE F<br>THE EVENT OF THE GRANT OF A PAT | TO OTHERS WITHOUT EXPLICIT A<br>FOR THE PAYMENT OF DAMAGES. | AUTHORIZATION IS PRO<br>ALL RIGHTS RESERVED | HIBITED. |